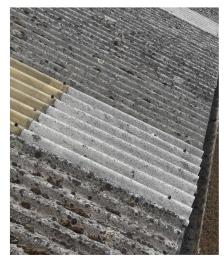

Our services include:

- Asbestos roofing and cladding- repairs-replacementre-roofing-over-cladding
- Composite or "built-up" metal roofing
- Rooflight replacement

- Guttering
- Rainscreen cladding
- Flat Roofing
- single ply
- liquid polymer coating systems
- traditional built-up felt
- Specialist painting systems

#### **Sheeted Roofs**

Repair over-cladding or re-roofing.