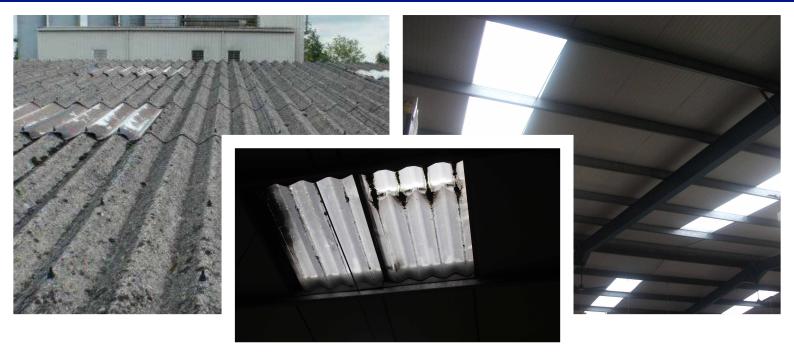

Our services include:

- Asbestos roofing and cladding- repairs-replacementre-roofing-over-cladding
- Composite or "built-up" metal roofing
- Rooflight replacement

- Guttering
- Rainscreen cladding
- Flat Roofing
- single ply
- liquid polymer coating systems
- traditional built-up felt
- Specialist painting systems

#### **Gutters**

A Belmont surveyor will advise on replacing re-lining or repairing.