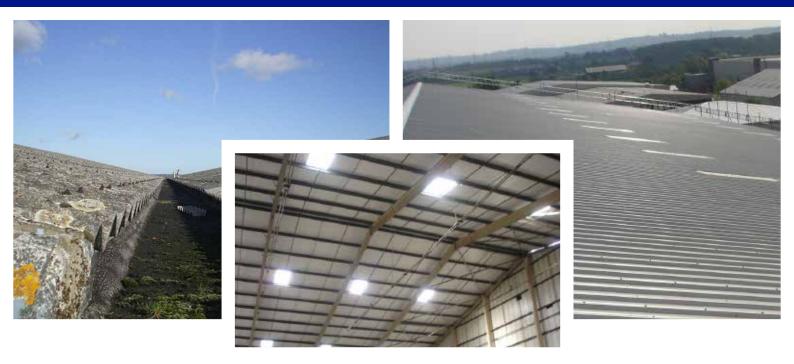

We acquired a new site to enable us to expand our production base and found a typical 1970's derelict building which met our needs. It had been roofed with single skin asbestos to a shallow pitch and was

leaking badly.

The old rooflights were aged, very distorted and dirty and provided little, if any natural light.

When it came to a major re-roofing project of this nature, we needed the confidence of an experienced and professional roofing contractor. Belmont Roofing was recommended to us and has obviously a long-standing and professional reputation. We also wanted to employ a roofing company who could assist us in every aspect from design to completion.

Continued over ---->

We agreed a Kingspan KS1000RW composite panel and combined with new triple skin rooflights and modern single skin overlay to the side cladding, and now have achieved a modern day, light and attractive building which achieves a huge energy saving and leak free environment.