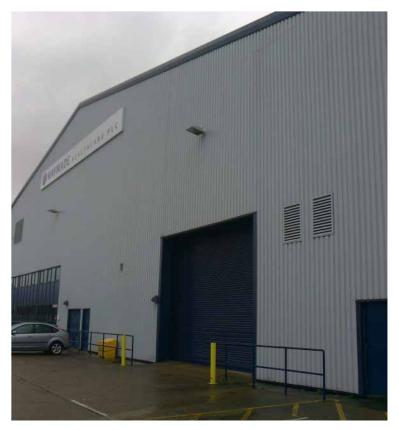

## £750,000 asbestos roof refurbisment for waymade plc basildon.

## The Client: Waymade PLC

As Site Services and Engineering Manager for Waymade PLC, it is my responsibility to ensure that all works carried out at our site are carried out safely, not only to meet our own exacting standards in both quality and safety, but to safeguard all those involved in working on any project.